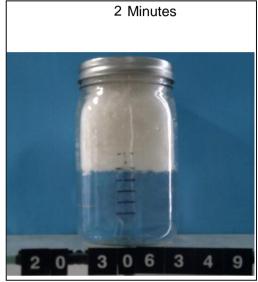

### **IDFB 18-A** (Picture References) Hydrophobic Shake Test Measured Time Interval – 2 Minutes

Rating: 5

**IDFB 18-A** Hydrophobic Shake Test Measured Time Interval – 2 Minutes

Rating: 5

Rating: 5

Rating: 5