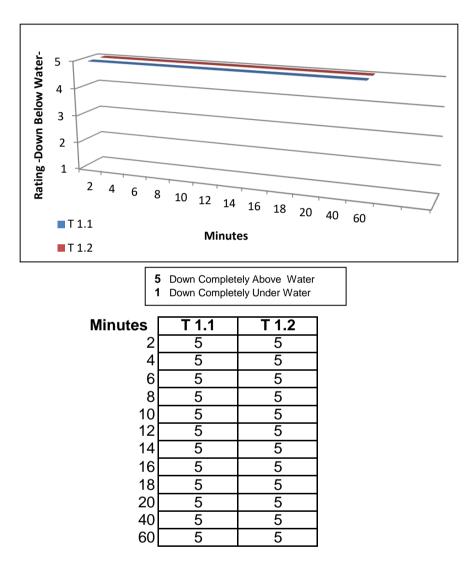

### **IDFB 18-A**

Hydrophobic Shake Test Measurement Interval - 2 Minutes

### Treated material remains at rating 5 after: 60 minutes