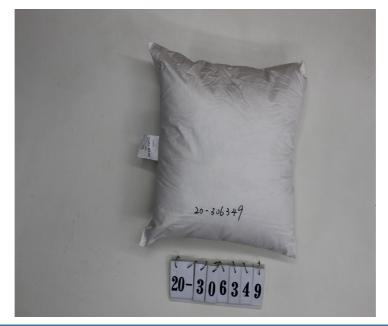

### IDFL # 20-306349

Zhejiang Samsung Down Co., Ltd Thu 9 April 2020

Michael Mao Zhejiang Samsung Down Co., Ltd No.288, Xiaoshao East Road, Xintang Street, Xiaoshan District, Hangzhou, Zhejiang 311201

michael@samsungdown.com cyrel@samsungdown.com Arrival Date: **Report Date:** 

3-Day Fri 3 April 2020 Thu 9 April 2020

Sample Type: Shipped By: Sample Identification:

Plumage SF 1088351409717 Costco Apparel (CAN) SM314 90% Washed White Duck Down (Texcote Nano DWR) BRAND NAME: RUDSAK STYLE NO.: COSTCO 4119500/ 4117501

Approved By

www.idfl.com

Sample 1 of 2

Page 1 of 6

Client 2313

XS