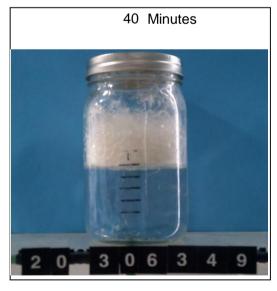

### **IDFB 18-A**

Hydrophobic Shake Test Measurement Interval - 2 Minutes

### Treated material remains at rating 5 after: 60 minutes

### **IDFB 18-A** (Picture References) Hydrophobic Shake Test Measured Time Interval – 2 Minutes

Rating: 5

**IDFB 18-A** Hydrophobic Shake Test Measured Time Interval – 2 Minutes

Rating: 5

Rating: 5

Rating: 5