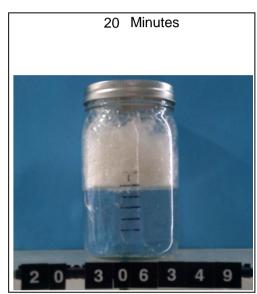

### **IDFB 18-A**

Hydrophobic Shake Test Measurement Interval - 2 Minutes

### Treated material remains at rating 5 after: 60 minutes

### **IDFB 18-A** (Picture References) Hydrophobic Shake Test Measured Time Interval – 2 Minutes

Rating: 5

**IDFB 18-A** Hydrophobic Shake Test Measured Time Interval – 2 Minutes

Rating: 5

Rating: 5

Rating: 5