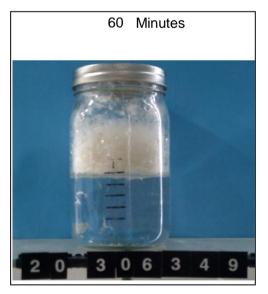

### **IDFB 18-A**

Hydrophobic Shake Test Measurement Interval - 2 Minutes

### Treated material remains at rating 5 after: 60 minutes

### **IDFB 18-A** (Picture References) Hydrophobic Shake Test Measured Time Interval – 2 Minutes

Rating: 5

**IDFB 18-A** Hydrophobic Shake Test Measured Time Interval – 2 Minutes

Rating: 5

Rating: 5

Rating: 5