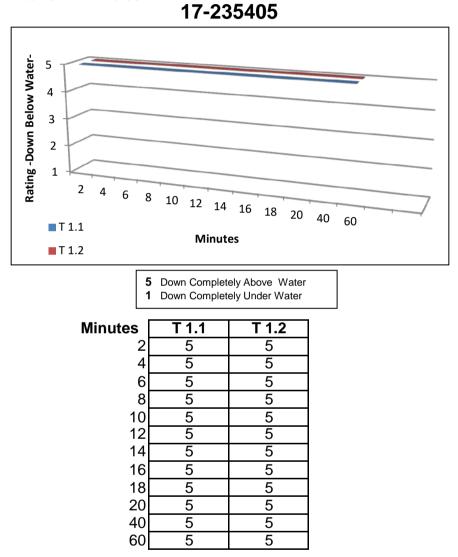

## **IDFB 18-A**

Hydrophobic Shake Test Measurement Interval - 2 Minutes

# Treated material remains at rating 5 after : 60 minutes

**IDFL LABORATORY AND INSTITUTE** 

Associations: AATCC • ADFC • ASTM • CFDIA • DAC • EDFA • IABFLO • TFEA

IDFL

Salt Lake City, Utah info@idfl.com

Certified Laboratory: IDFB · EDFA